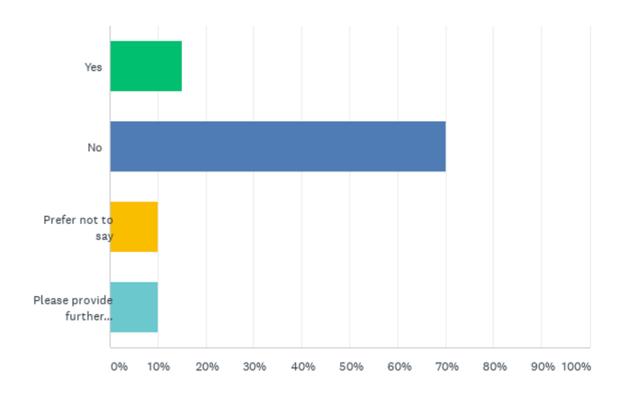

#### Have you had the COVID-19 Vaccination yet?

Is there anything Mercy Connect can do to address your concerns and support you to get vaccinated?

Is there anything Mercy Connect can do to address your concerns and support you to get vaccinated?