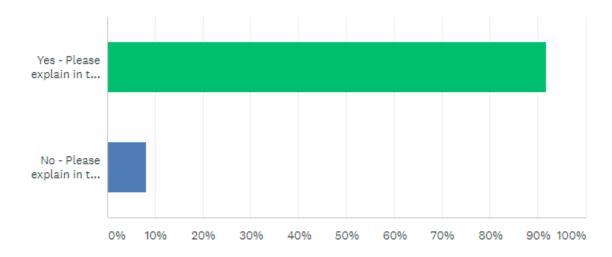

#### Have you had the COVID-19 Vaccination yet?

Is there anything Mercy Connect can do to address your concerns and support you to get vaccinated?

Is there anything Mercy Connect can do to address your concerns and support you to get vaccinated?