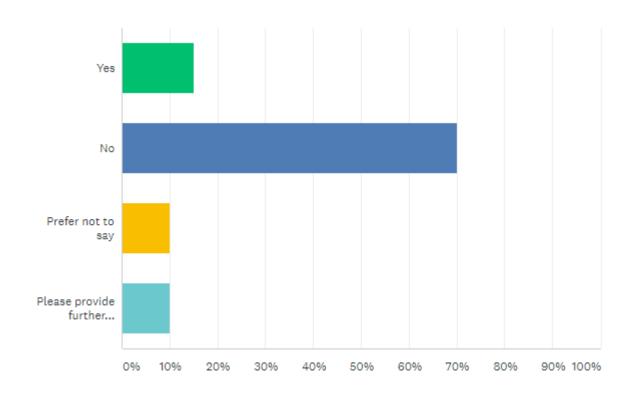

#### Have you had the COVID-19 Vaccination yet?

Is there anything Mercy Connect can do to address your concerns and support you to get vaccinated?

Is there anything Mercy Connect can do to address your concerns and support you to get vaccinated?