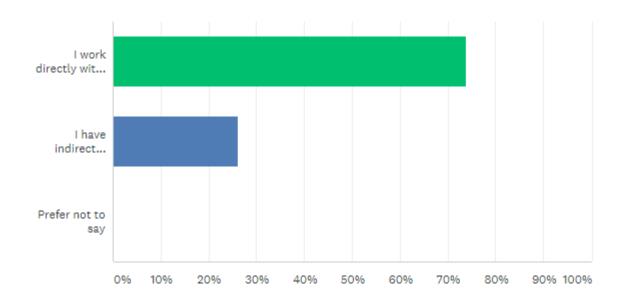

# Staff Survey Results

- COVID-19 Vaccinations
- September 2021

**Total Response: 111** 

Do you work directly with people with a disability?