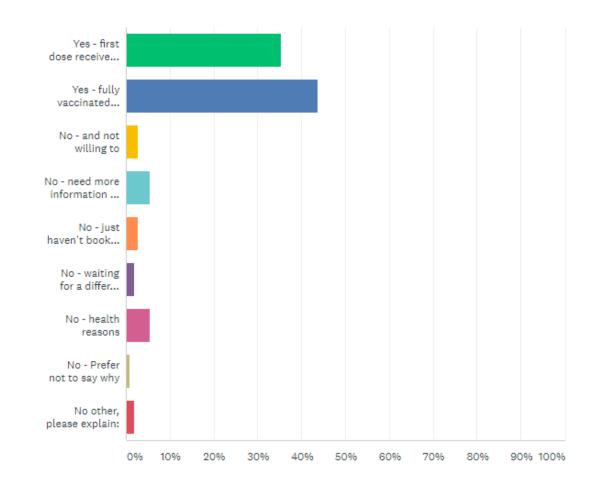

#### Have you had the COVID-19 Vaccination yet?

Is there anything Mercy Connect can do to address your concerns and support you to get vaccinated?

Is there anything Mercy Connect can do to address your concerns and support you to get vaccinated?