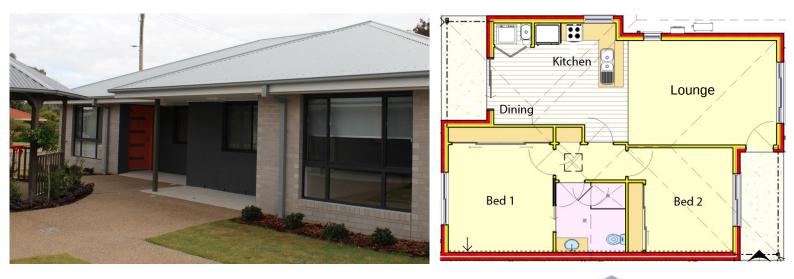

## Avondale Place - 2 Bedroom Unit Henty, NSW, 2658

Avondale Place is a brand new gated community comprising four 2-bedroom units, each designed with modern finishes and fixtures to ensure residents' comfort. The units consist of 2 bedrooms, 1 bathroom, a dining area, and a living area, providing ample space for residents.

## **Property Features**

- 83.11m2 living area.
- 2 Bedroom, 1 Bathroom.
- Shared Gazebo entertaining area.
- Walking distance to Town Centre.

Avondale Place

COMMUNITY CARE