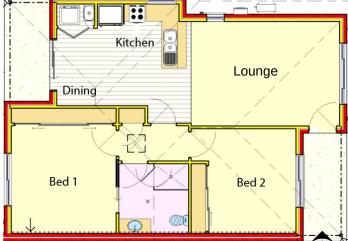

## Avondale Place - 2 Bedroom Unit Henty, NSW, 2658

Avondale Place is a brand new rental community comprising of four 2-bedroom units, each designed with modern finishes and fixtures to ensure residents' comfort. The units consist of 2 bedrooms, 1 bathroom, a dining area, and a living area, providing ample space for residents.

## **Property Features**

- 83.11m2 living area.
- 2 Bedroom, 1 Bathroom.
- Shared Gazebo entertaining area.
- Walking distance to Town Centre.